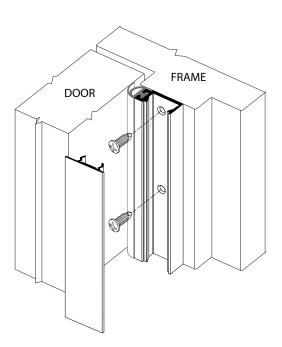

## **#475** Head and Jamb Protection INSTALLATION INSTRUCTIONS

- 1 Close the door and measure the frame opening.
- Install the seal (trim as necessary), head piece first. Place the piece against the face of door, making GENTLE contact between the rubber extrusion seal and the door. Fasten in place.
- Place hinge side piece against the face of door, making GENTLE contact between the rubber extrusion seal and the door. Fasten in place.

  Repeat the same procedure with the lock side.
- 4 Snap the cover on after all screws are installed.