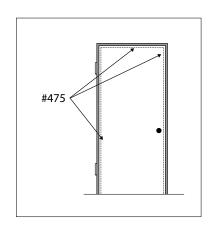

## **#475** Head and Jamb Protection INSTALLATION INSTRUCTIONS

- 1 Close the door and measure the frame opening.
- Install the seal (trim as necessary), head piece first. Place the piece against the face of door, making GENTLE contact between the rubber extrusion seal and the door. Fasten in place.
- Place hinge side piece against the face of door, making GENTLE contact between the rubber extrusion seal and the door. Fasten in place.

  Repeat the same procedure with the lock side.
- 4 Snap the cover on after all screws are installed.