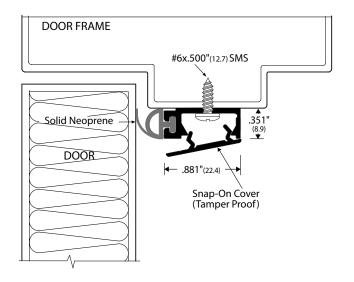

## **#475** Head and Jamb Protection INSTALLATION INSTRUCTIONS

- 1 Close the door and measure the frame opening.
- Install the seal (trim as necessary), head piece first. Place the piece against the face of door, making GENTLE contact between the rubber extrusion seal and the door. Fasten in place.
- Place hinge side piece against the face of door, making GENTLE contact between the rubber extrusion seal and the door. Fasten in place.

  Repeat the same procedure with the lock side.
- 4 Snap the cover on after all screws are installed.