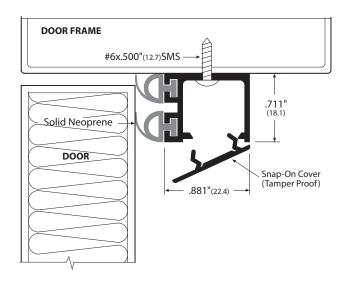

## **#478** Head and Jamb Protection INSTALLATION INSTRUCTIONS

- 1 Close the door and measure the frame opening.
- Install the gasketing (trim as necessary), head piece first. Place the piece against the face of door, making GENTLE contact between the rubber extrusion seal and the door. Fasten in place.
- Place hinge side piece against the face of door, making GENTLE contact between the rubber extrusion seal and the door. Fasten in place. Repeat the same procedure with the lock side.
- 4 Snap on the cover after all the screws are installed.