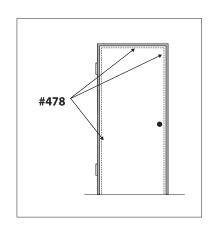

## **#478** Head and Jamb Protection INSTALLATION INSTRUCTIONS

- 1 Close the door and measure the frame opening.
- Install the gasketing (trim as necessary), head piece first. Place the piece against the face of door, making GENTLE contact between the rubber extrusion seal and the door. Fasten in place.
- Place hinge side piece against the face of door, making GENTLE contact between the rubber extrusion seal and the door. Fasten in place. Repeat the same procedure with the lock side.
- 4 Snap on the cover after all the screws are installed.