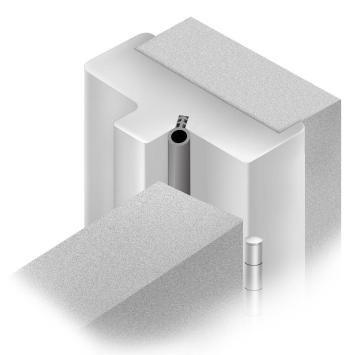

## #8045 Kerf Frame Weatherstripping INSTALLATION INSTRUCTIONS

- Pre-groove head and jambs before installation.

  Cut a 3/32" x 1/4" (2.4mm x 6.4mm) groove at a 45° angle in the corner of rebate. (See drawing for location.)
- 2 Measure and cut seals to the full length required.
  (Small seals can be cut with scissors, but large seals should be cut with a sharp knife.)
- Insert the seal into the groove by pressing with your finger. First, press in the two ends. Second, press in the middle. Third, press in the middle of each half. Fourth, press in the middle of each quarter, and so on until the seal has been inserted slightly every 6" to 8" (152mm to 203mm).

Make sure the seals properly installed by running your fingers along the entire length.