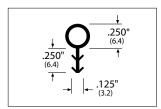

## #8045 Kerf Frame Weatherstripping INSTALLATION INSTRUCTIONS

- Pre-groove head and jambs before installation.

  Cut a 3/32" x 1/4" (2.4mm x 6.4mm) groove at a 45° angle in the corner of rebate. (See drawing for location.)
- 2 Measure and cut seals to the full length required.
  (Small seals can be cut with scissors, but large seals should be cut with a sharp knife.)
- Insert the seal into the groove by pressing with your finger. First, press in the two ends. Second, press in the middle. Third, press in the middle of each half. Fourth, press in the middle of each quarter, and so on until the seal has been inserted slightly every 6" to 8" (152mm to 203mm).