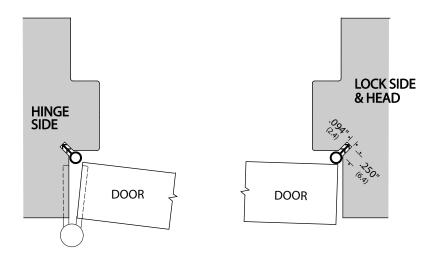

## #8045 Kerf Frame Weatherstripping INSTALLATION INSTRUCTIONS

- Pre-groove head and jambs before installation.

  Cut a 3/32" x 1/4" (2.4mm x 6.4mm) groove at a 45° angle in the corner of rebate. (See drawing for location.)
- 2 Measure and cut seals to the full length required.
  (Small seals can be cut with scissors, but large seals should be cut with a sharp knife.)
- Insert the seal into the groove by pressing with your finger. First, press in the two ends. Second, press in the middle. Third, press in the middle of each half. Fourth, press in the middle of each quarter, and so on until the seal has been inserted slightly every 6" to 8" (152mm to 203mm).